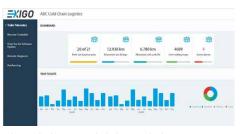

## **(INVERTER)**

Inverter reduces power and fuel consumption by eliminating unnecessary compressor start-stop

daikin-transport-refrigeration

High resolution graphical user interface

Advanced telematics included as standard