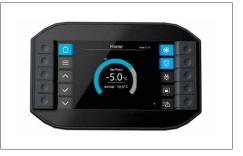

## **(INVERTER)**

Inverter reduces power and fuel consumption by eliminating unnecessary compressor start-stop

daikin-transport-refrigeration

High resolution graphical user interface

Advanced telematics included as standard