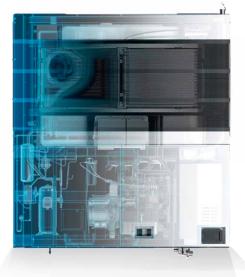

Transport Refrigeration

Daikin Exigo E1500 is the reflection of our legacy in innovation, reliability, and transport refrigeration expertise. E1500 is the pinnacle of diesel-powered refrigeration, built on an electric-ready platform.

## Exigo E1500

| Specifications*                                 |                                                                                |
|-------------------------------------------------|--------------------------------------------------------------------------------|
| Cooling Capacity 30/0°C (W) - Road and Grid     | 15000                                                                          |
| Cooling Capacity 30/-20°C (W) - Road and Grid   | 8800                                                                           |
| Heating Capacity -20/+2°C (W) - Road and Grid   | 10500                                                                          |
| Air Flow Rate Evaporator at Max Pulldown (m³/h) | 5500                                                                           |
| Engine                                          | Kubota Custom Diesel Engine<br>1500 cc / 4 Cylinders<br>NRMM Stage V Compliant |
| Generator                                       | 15kW / 400V 3P 50Hz / Direct Drive                                             |
| Compressor                                      | Custom Scroll Compressor / Economizer /<br>Inverter                            |
| Variable Speed Components                       | Compressor / Evaporator Fans / Condenser Fans                                  |
| Temperature Zones                               | Single                                                                         |
| Controller                                      | Daikin PCB                                                                     |
| User Interface                                  | 7" High Resolution LCD                                                         |
| Refrigerant                                     | R452A                                                                          |
| Weight (kg)                                     | 700                                                                            |
| Unit Dimensions W x H x D (mm)                  | 2072 x 2227 x 445                                                              |
| Low Noise                                       | PIEK as option                                                                 |
| Maintenance Interval (h)                        | 3000                                                                           |
| Connectivity                                    | Telematics with 2-year contract included                                       |
| Maintenance                                     | Maintenance with 2-year contract included                                      |