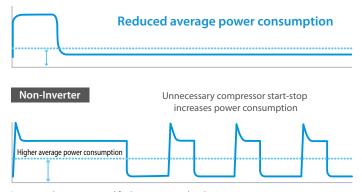

## **(INVERTER)**

Inverter reduces power and fuel consumption by eliminating unnecessary compressor start-stop

daikin-transport-refrigeration

High resolution graphical user interface

Advanced telematics included as standard